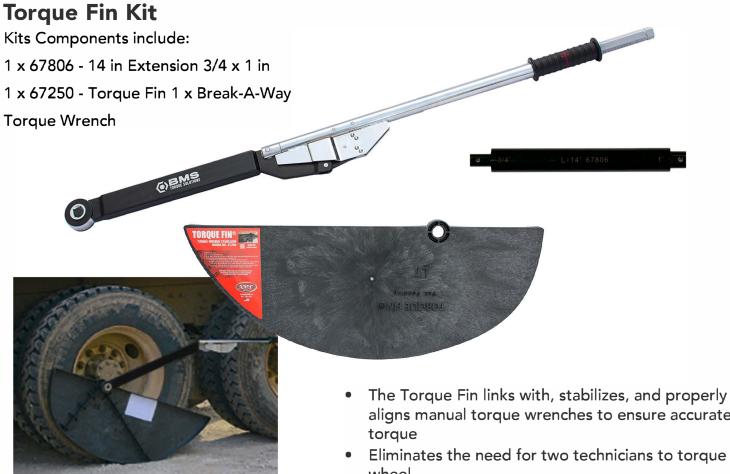

- aligns manual torque wrenches to ensure accurate
- wheel
- Reduces risk of injury and liability due to wheel-off accident
- Torque wrench's robust construction gives accurate results to ±4% even in arduous working conditions
- The break-a-way action gives an unmistakable signal in the handle which can be seen and felt
- Reversible wrench & torque fin can torque both left and right hand threads