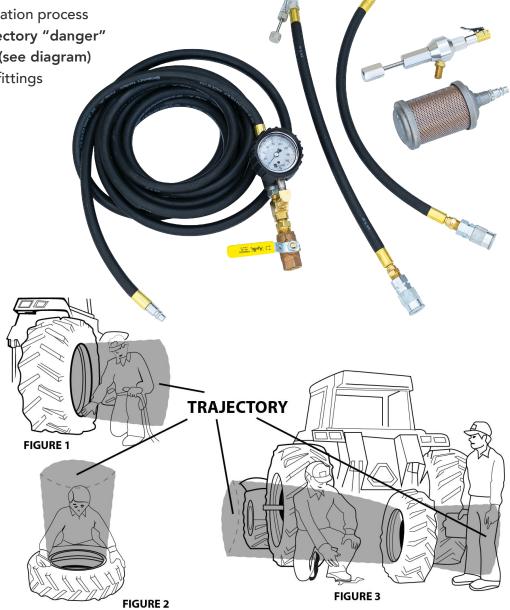

## **OTR Inflation / Deflation Kit**

• Kit ideal for large AG and Construction OTR tire service inflation/deflation

• Promotes safety during inflation/deflation process

 Allows tire tech to keep out of trajectory "danger" zone during inflation and deflation (see diagram)

#### Kit Components Listed on Back

THE AIR PRESSURE CONTAINED IN A TIRE IS DANGEROUS. THE SUDDEN RELEASE OF THIS PRESSURE BY A TIRE BLOW-OUT OR SIDE RING SEPARATION CAN CAUSE SERIOUS INJURY OR DEATH. STAY OUT OF THE TRAJECTORY AS INDICATED BY THE SHADED AREA DEPICTED IN THE GRAPHICS. WHEN INSTALLING THE TIRE RIM/WHEEL ASSEMBLY ON THE VEHICLE, IT WILL BE IMPOSSIBLE TO STAY OUT OF THE TRAJECTORY. HOWEVER, AT ALL OTHER TIMES YOU AND ALL OTHERS MUST STAY OUT OF THE TRAJECTORY.

NOTE: Under some circumstances, the trajectory may deviate from its expected path.

2347 Circuit Way Brooksville, FL 34604 352.799.1111 - sales@ameintl.net