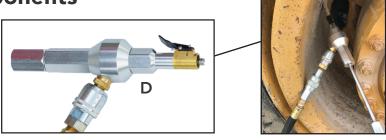

### D. (1) Large Bore Core Remover Tool

- Prevents core loss during tire inflation and deflation
- Lock-on chuck attaches securely to the valve
- 360° swivel air inlet for easy access

D. Large Bore Core Tool fastens to the valve for faster flow during inflation/deflation.

2347 Circuit Way Brooksville, FL 34604 352.799.1111 - sales@ameintl.net