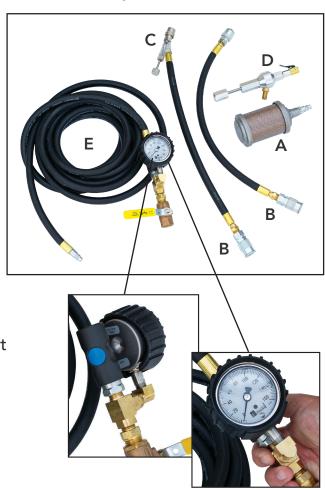

# **OTR Inflation / Deflation Kit Components**

Inflation/ Deflation Kit Components include:

- A. (1) Air Muffler
  - Reduces air volume and particulates
- B. (2) 20" Hydraulic Hoses
- C. (1) Standard Bore Core Remover and Inflation Chuck with:
  - Lock-on Chuck (shown on 20" hose)
  - Reduces inflation time by 50%
  - 1/4 Female NPT allows easy attachment to air hose
  - Ideal for nitrogen purging and inflation
  - Retractable core housing allows safe removal and replacement of valve core

### D. (1) Large Bore Core Remover Tool

- Prevents core loss during tire inflation and deflation
- Lock-on chuck attaches securely to the valve
- 360° swivel air inlet for easy access

### E. (1) 20 ft. Inflation Hose with Liquid Dial Gauge

- Equipped with Safety Quick-Connect Coupler for fast and easy connection
- Hose rated at 300 PSI
- 1/2" Flow-Through On/Off Valve with 180 PSI Liquid Fill Gauge