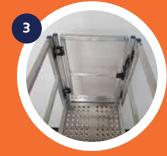

# Nine great benefits

Replace multiple fixed height platforms with one versatile high quality multi-purpose unit. The result is a truly versatile and portable workstation.

The Giraffe can nose its way into many different situations, giving comfortable, constant grade stair access. The wide, flat deck makes previously awkward, dangerous and timeconsuming jobs easy, safe, and very efficient.