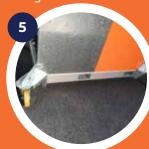

tability

Made for faster turn arounds and better quality work

Let us build one that fits YOUR needs best!



# Nine great benefits

Replace multiple fixed height platforms with one versatile high quality multi-purpose unit. The result is a truly versatile and portable workstation.

The Giraffe can nose its way into many different situations, giving comfortable, constant grade stair access. The wide, flat deck makes previously awkward, dangerous and timeconsuming jobs easy, safe, and very efficient.



with constant grade stairs - at any platform height



Anti sway platform confidence. Physically locks at every step height



3 Gate gives access to approved work surface off the end or either side



Safe and steady height adjustment with hydraulic safety valve + speed controlled decent



Minimal floor footprint remains the same for all platform heights



Easy to move long distances and transport with bulit-in forklift pockets



with a generous 68.5" platform length



Climb or decend spacious, easy gradient stairs effortlessly



Prevent backward falls with a large, compliant safety bar



### **G20 Height Range**

#### One base model can be configured to reach up to 15.5 feet (deck height)

|