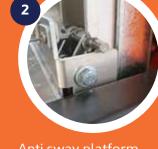

with constant grade stairs - at any platform height

Anti sway platform confidence. Physically locks at every step height

3 Gate gives access to approved work surface off the end or either side

Safe and steady height adjustment with hydraulic safety valve + speed controlled decent