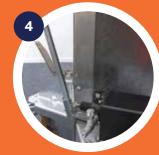

with constant grade stairs - at any platform height

Anti sway platform confidence. Physically locks at every step height

3 Gate gives access to approved work surface off the end or either side

Safe and steady height adjustment with hydraulic safety valve + speed controlled decent