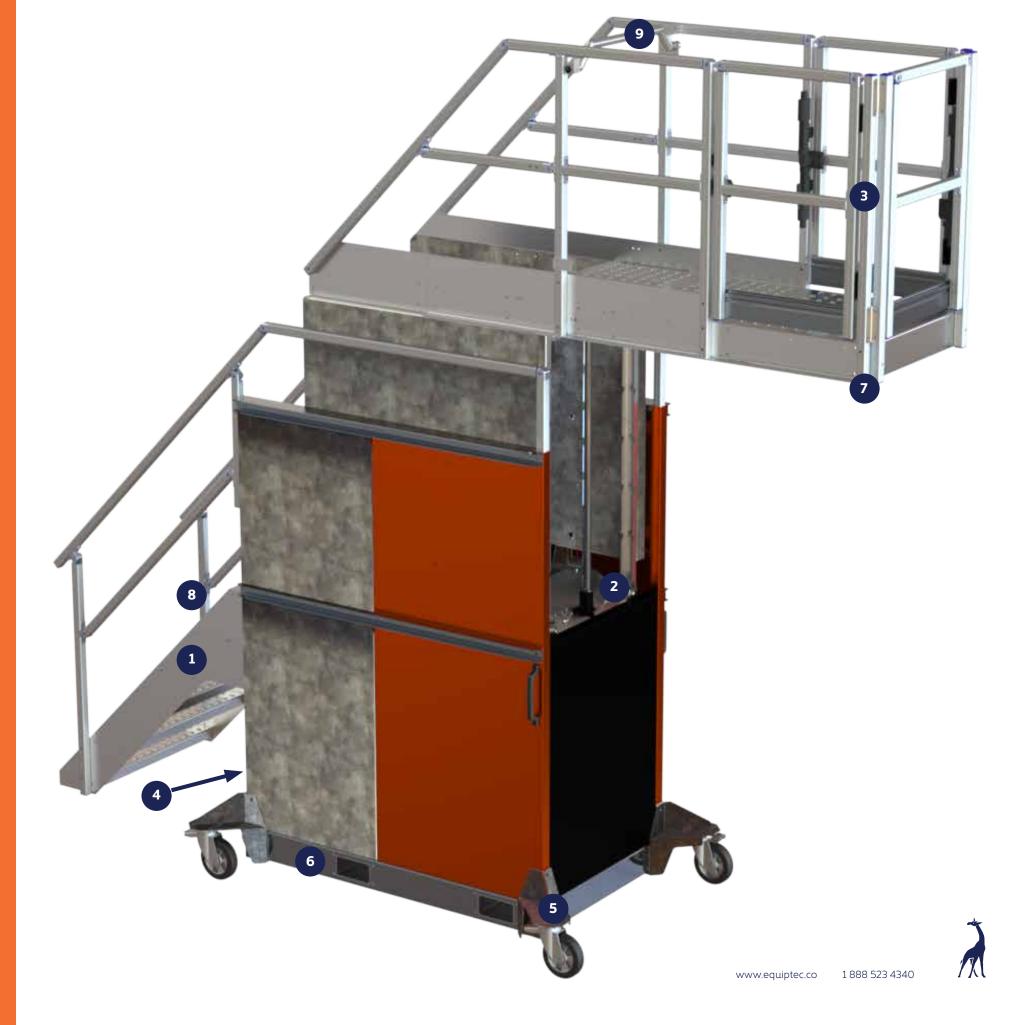

# Nine great benefits

Replace multiple fixed height platforms with one versatile high quality multi-purpose unit. The result is a truly versatile and portable workstation.

The Giraffe can nose its way into many different situations, giving comfortable, constant grade stair access. The wide, flat deck makes previously awkward, dangerous and timeconsuming jobs easy, safe, and very efficient.

with constant grade stairs - at any platform height

Anti sway platform confidence. Physically locks at every step height

3 Gate gives access to approved work surface off the end or either side

Safe and steady height adjustment with hydraulic safety valve + speed controlled decent

Minimal floor footprint remains the same for all platform heights

Easy to move long distances and transport with bulit-in forklift pockets

with a generous 68.5" platform length

Climb or decend spacious, easy gradient stairs effortlessly

Prevent backward falls with a large, compliant safety bar