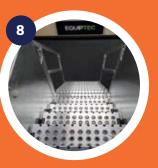

#### **SLIDE OUT DECK**

The Slide Out Deck allows you to reach out up to 114 inches over an obstacle, even with a 330lb loading. It still features 3 exit gates like the standard deck and rolls out effortlessly at any height. Once you are finished with it, simply slide it back in and out of the way.

### **G20 In Action**

## **G20 In Action**

## **G20 In Action**

Own the high ground!

Own the high ground!

Manufacturers of Giraffe, Monkey and Squirrel AHP

Supplied by: